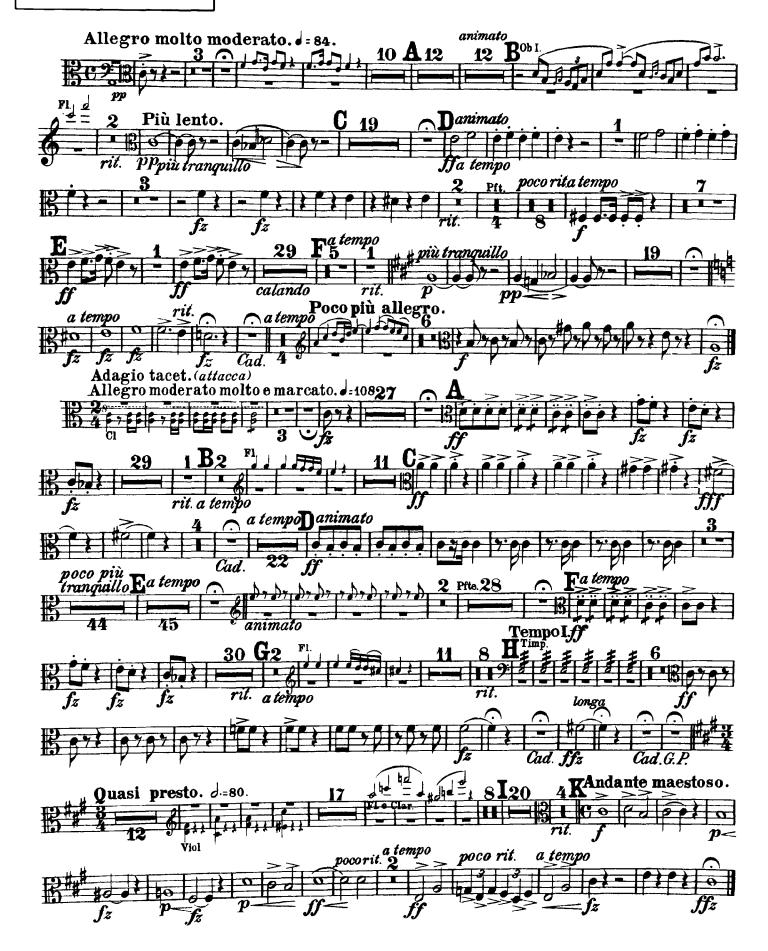

## Edvard Grieg Piano Concerto in A Minor, Op. 16

Trombone alto TRANSPOSED PART animato\_ Allegro molto moderato. J: 84. Più tranquillo. **ff**a tempo a tempo Poco più allegro. a tempo poco più tranquillo **E**a tempo Tempolf rit. a tempo KAndante maestoso. Quasi presto. d.=80. poco rit. a tempo poco rit.



## **Edvard Grieg**

## Piano Concerto in A Minor, Op. 16

#### Trombone I

ORIGINAL NOTATION

#### Trombone alto



# The Orchestra Musician's CD-ROM LIBRARY™

# Edvard Grieg

# Piano Concerto in A Minor, Op. 16





## **Edvard Grieg**

## Piano Concerto in A Minor, Op. 16

## Trombone II

ORIGINAL NOTATION

#### Trombone tenore





## **Edvard Grieg**

# Piano Concerto in A Minor, Op. 16

#### Trombone basso