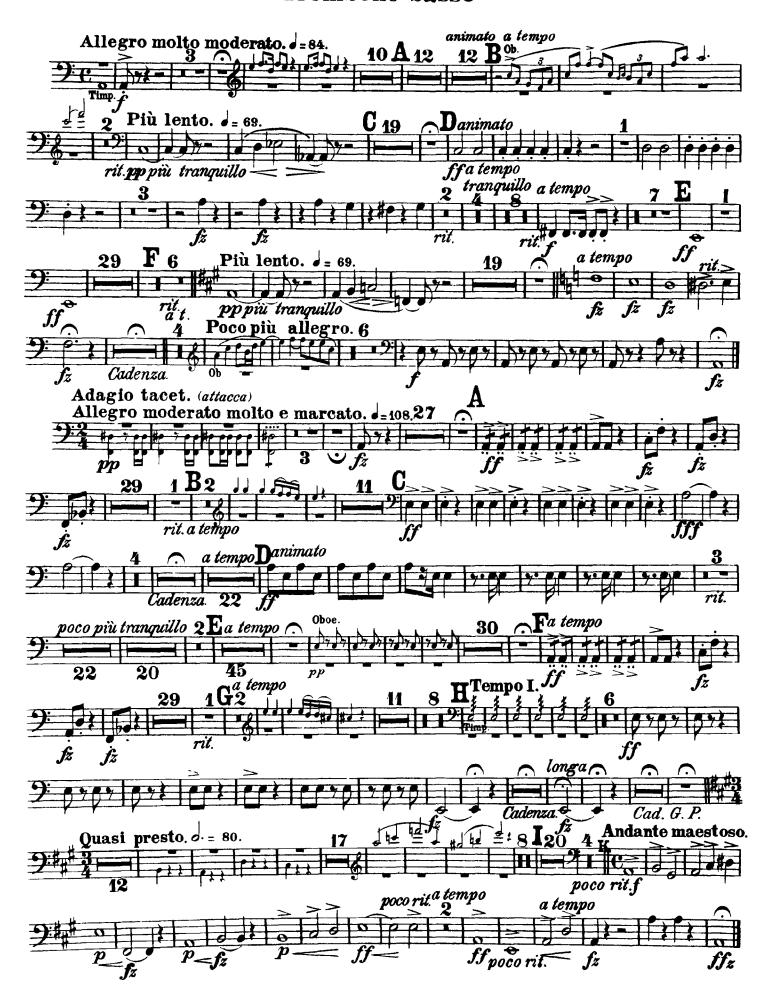

## Edvard Grieg Piano Concerto in A Minor, Op. 16

Trombone alto TRANSPOSED PART animato\_ Allegro molto moderato. J: 84. Più tranquillo. **ff**a tempo a tempo Poco più allegro. a tempo poco più tranquillo **E**a tempo Tempolf rit. a tempo KAndante maestoso. Quasi presto. d.=80. poco rit. a tempo poco rit.



## **Edvard Grieg**

## Piano Concerto in A Minor, Op. 16

#### Trombone I

ORIGINAL NOTATION

#### Trombone alto



# The Orchestra Musician's CD-ROM LIBRARY™

# Edvard Grieg

# Piano Concerto in A Minor, Op. 16





## **Edvard Grieg**

## Piano Concerto in A Minor, Op. 16

## Trombone II

ORIGINAL NOTATION

#### Trombone tenore





## **Edvard Grieg**

# Piano Concerto in A Minor, Op. 16

#### Trombone basso