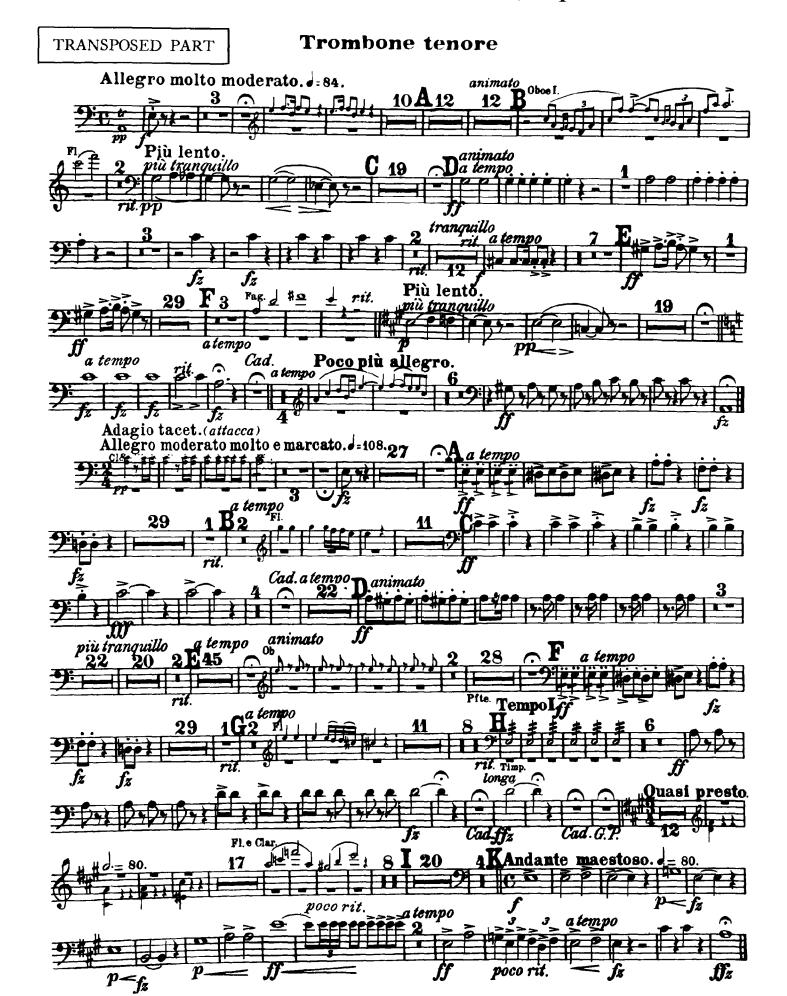

## Edvard Grieg Piano Concerto in A Minor, Op. 16

Trombone alto TRANSPOSED PART animato\_ Allegro molto moderato. J: 84. Più tranquillo. **ff**a tempo a tempo Poco più allegro. a tempo poco più tranquillo **E**a tempo Tempolf rit. a tempo KAndante maestoso. Quasi presto. d.=80. poco rit. a tempo poco rit.



## **Edvard Grieg**

## Piano Concerto in A Minor, Op. 16

#### Trombone I

ORIGINAL NOTATION

#### Trombone alto



# The Orchestra Musician's CD-ROM LIBRARY™

# Edvard Grieg

# Piano Concerto in A Minor, Op. 16





## **Edvard Grieg**

## Piano Concerto in A Minor, Op. 16

## Trombone II

ORIGINAL NOTATION

#### Trombone tenore





## **Edvard Grieg**

# Piano Concerto in A Minor, Op. 16

#### Trombone basso